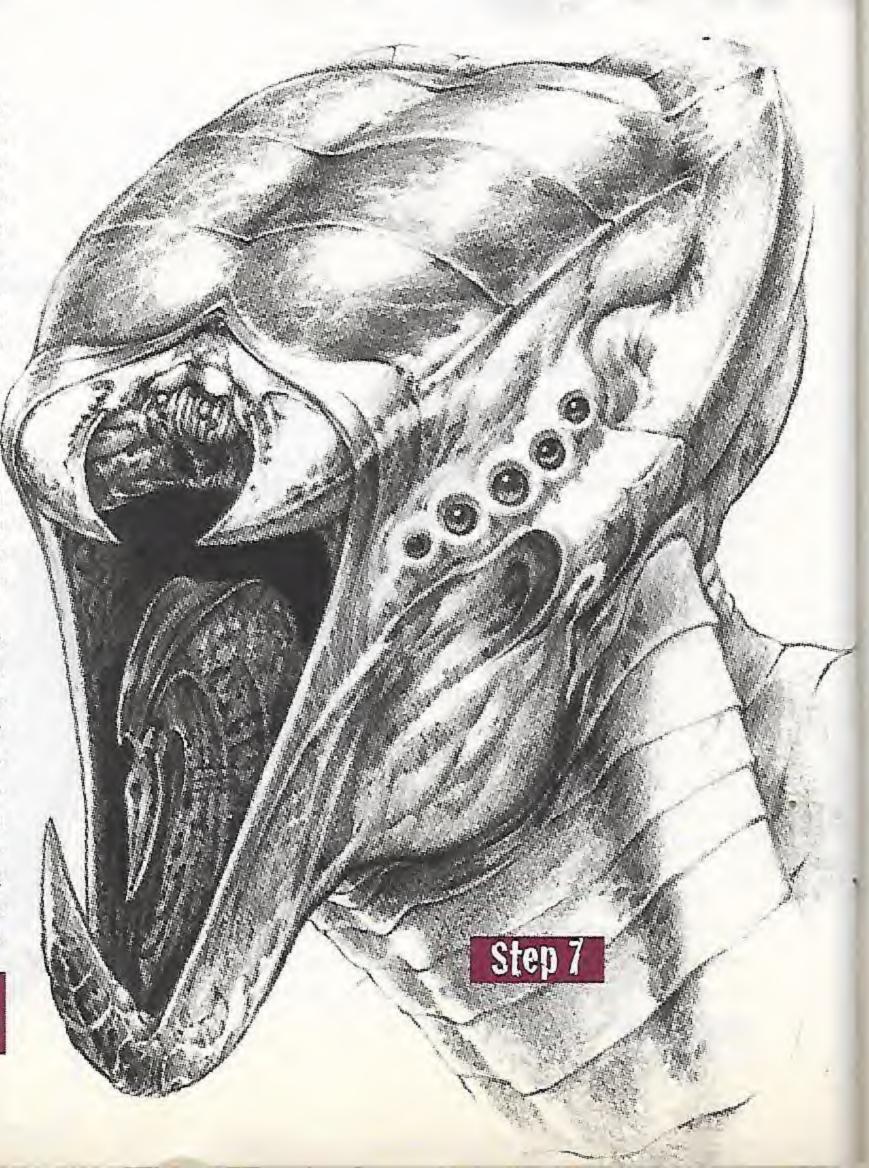

# 78 MONSTER MASH Anson Maddocks, the artist behind Magic's Sengir Vampire, on how to create a monster in seven easy steps. By Anson Maddocks.